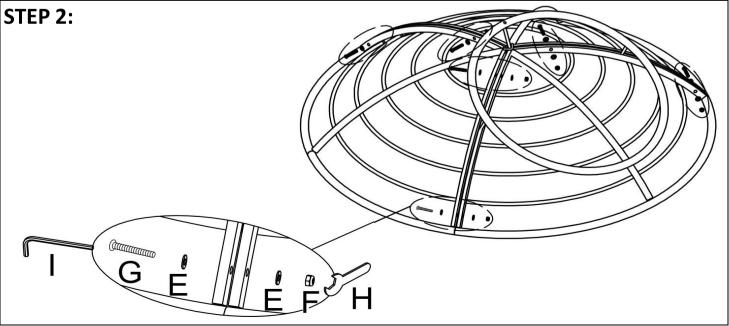

CAUTION! Please read below statements before beginning assembly.

- 1. Assemble on a flat and even surface.
- 2. Assembly should take place in a secured environment, not on a wet floor for example.
- 3. One person assembly. (Two is recommended)
- 4. Please fasten and secure the ties under the cushion to the metal frame.