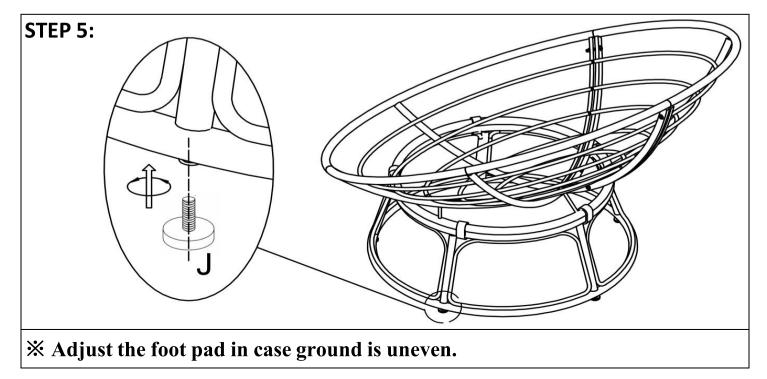

CAUTION! Please read below statements before beginning assembly.

- 1. Assemble on a flat and even surface.
- 2. Assembly should take place in a secured environment, not on a wet floor for example.
- 3. One person assembly. (Two is recommended)
- 4. Please fasten and secure the ties under the cushion to the metal frame.