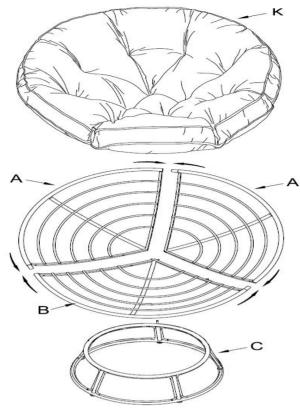

CAUTION! Please read below statements before beginning assembly.

- 1. Assemble on a flat and even surface.
- 2. Assembly should take place in a secured environment, not on a wet floor for example.
- 3. One person assembly. (Two is recommended)
- 4. Please fasten and secure the ties under the cushion to the metal frame.

¡PRECAUCIÓN! Por favor lea las instrucciones siguientes antes de comenzar el montaje.

- 1. Monte en una superficie plana y llana.
- 2. El montaje debe realizarse en un ambiente asegurado, no en un suelo mojado, por ejemplo.
- 3. Asamblea de una persona. (Se recomiendan dos)
- 4. Por favor, sujete y asegure las ataduras debajo del cojín al marco de metal.