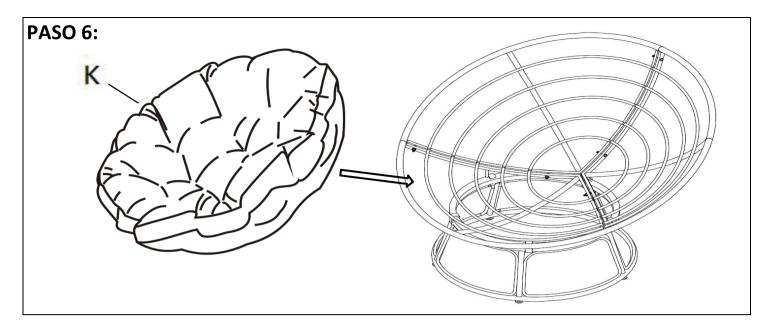

CAUTION! Please read below statements before beginning assembly.

- 1. Assemble on a flat and even surface.
- 2. Assembly should take place in a secured environment, not on a wet floor for example.
- 3. One person assembly. (Two is recommended)
- 4. Please fasten and secure the ties under the cushion to the metal frame.

¡PRECAUCIÓN! Por favor lea las instrucciones siguientes antes de comenzar el montaje.

- 1. Monte en una superficie plana y llana.
- 2. El montaje debe realizarse en un ambiente asegurado, no en un suelo mojado, por ejemplo.
- 3. Asamblea de una persona. (Se recomiendan dos)
- 4. Por favor, sujete y asegure las ataduras debajo del cojín al marco de metal.