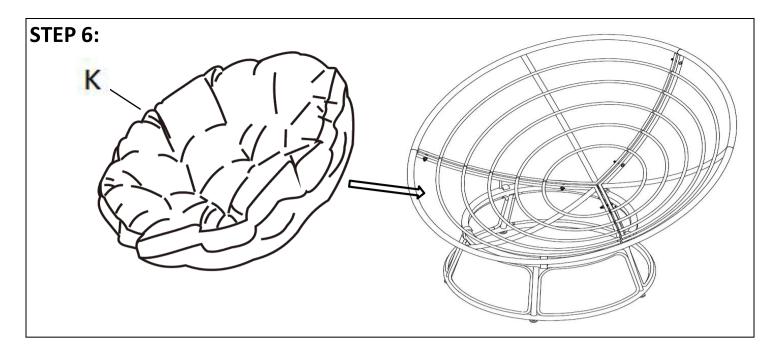

CAUTION! Please read below statements before beginning assembly.

- 1. Assemble on a flat and even surface.
- 2. Assembly should take place in a secured environment, not on a wet floor for example.
- 3. One person assembly. (Two is recommended)
- 4. Please fasten and secure the ties under the cushion to the metal frame.

¡PRECAUCIÓN! Por favor lea las instrucciones siguientes antes de comenzar el montaje.

- 1. Monte en una superficie plana y llana.
- 2. El montaje debe realizarse en un ambiente asegurado, no en un suelo mojado, por ejemplo.
- 3. Asamblea de una persona. (Se recomiendan dos)
- 4. Por favor, sujete y asegure las ataduras debajo del cojín al marco de metal.