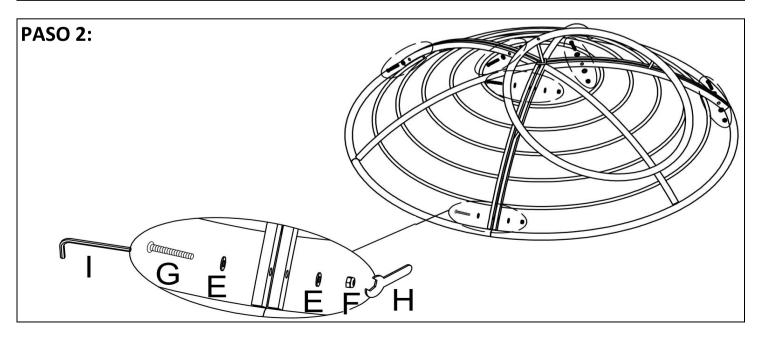

ieza o está defectuosa, póngase en contacto con nuestro servicio de atención al cliente. Si usted siente que el artículo es defectuoso más allá de la resolución con los reemplazos de la pieza, devuelva por favor este producto con su recibo al lugar de la compra.Fotos e información adicional puede ser requerida para validar la reclamación. ¡Te agradecemos!



¡PRECAUCIÓN! Por favor lea las instrucciones siguientes antes de comenzar el montaje.

- 1. Monte en una superficie plana y llana.
- 2. El montaje debe realizarse en un ambiente asegurado, no en un suelo mojado, por ejemplo.
- 3. Asamblea de una persona. (Se recomiendan dos)
- 4. Por favor, sujete y asegure las ataduras debajo del cojín al marco de metal.



**※** El soporte de pie 5 piezas ya está montado en la base de la silla.











Garantía limitada de un año

Garantía disponible sólo para el comprador original. Se requiere prueba de compra. Esta garantía es su único remedio para el defecto del producto y no cubre daños causados por mal manejo, uso indebido o abuso. El fabricante no es responsable por daños incidentales o consecuentes. Esta garantía le otorga derechos legales específicos y usted también puede tener otros derechos que varían de un estado a otro.

COMUNÍCATE DIRECTAMENTE CON EL SERVICIO AL CLIENTE: 1-888-733-8169 Lunes - Viernes: 9:00 AM - 5:00 PM service@sunwellgarden.com

Su completa satisfacción es nuestra primera prioridad. Nuestros productos se diseñan y se fabrican para cumplir los estándares más de alta calidad. En caso de que usted tenga preguntas de ensamblaje, o falten piezas o estén da