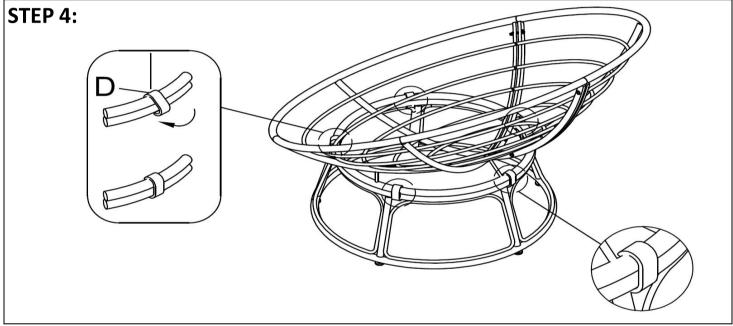

CAUTION! Please read below statements before beginning assembly.

- 1. Assemble on a flat and even surface.
- 2. Assembly should take place in a secured environment, not on a wet floor for example.
- 3. One person assembly. (Two is recommended)
- 4. Please fasten and secure the ties under the cushion to the metal frame.