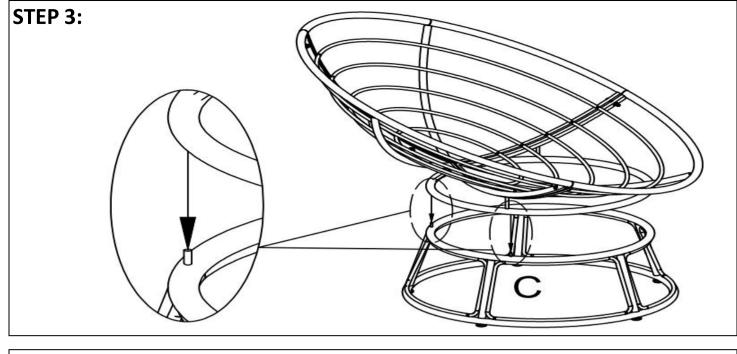

CAUTION! Please read below statements before beginning assembly.

- 1. Assemble on a flat and even surface.
- 2. Assembly should take place in a secured environment, not on a wet floor for example.
- 3. One person assembly. (Two is recommended)
- 4. Please fasten and secure the ties under the cushion to the metal frame.